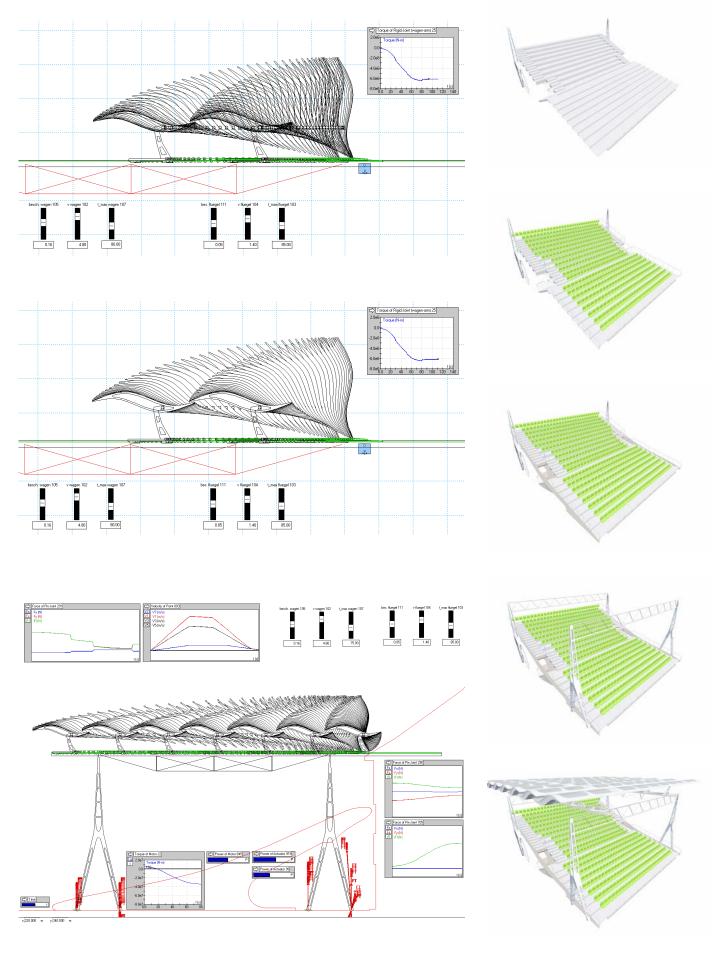

The roof consists of 7 slats made of lightweight glass fibre reinforced plastic attached on a construction of steel and aluminium elements. The shape of the slats is optimized for collecting the rainwater and dewatering happens through the construction pillars.

The unique location gets an innovative structural addition over the time of

the festivals, fitting perfectly to the surrounding historical space.

With the aid of a sophisticated mechanical system and control the slats can be opened with an elegant movement continuously, partially or fully depending on demand.