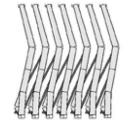

The roof consists of 7 slats made of lightweight glass fibre reinforced plastic attached on a construction of steel and aluminium elements. The shape of the slats is optimized for collecting the rainwater and dewatering happens through the construction pillars.

The unique location gets an innovative structural addition over the time of

the festivals, fitting perfectly to the surrounding historical space.

With the aid of a sophisticated mechanical system and control the slats can be opened with an elegant movement continuously, partially or fully depending on demand.