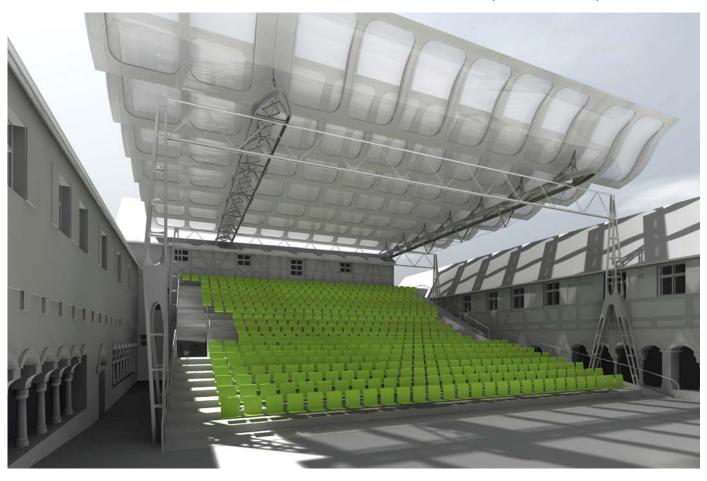

Before the planning and realization of the variable rooftop the well-known Kreuzgangspiele in Feuchtwangen took place under open sky every year. The new unique roof has been engineered for the specific functional and locational requirements and saves the spectators from rain and sun or can be folded up on nice weather conditions. The experience of the medieval setting keeps the same as before but the festival got highly more comfortable for the spectators. Every year the stand and the rooftop are installed especially for the festival in summer, the rest of the year it's stored in its single components.

The roof consists of 7 slats made of lightweight glass fibre reinforced plastic attached on a construction of steel and aluminium elements. The shape of the slats is optimized for collecting the rainwater and dewatering happens through the construction pillars.