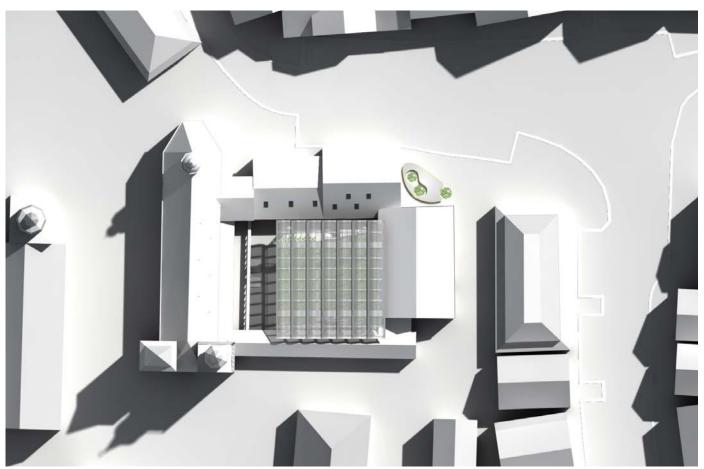

Before the planning and realization of the variable rooftop the well-known Kreuzgangspiele in Feuchtwangen took place under open sky every year. The new unique roof has been engineered for the specific functional and locational requirements and saves the spectators from rain and sun or can be folded up on nice weather conditions. The experience of the medieval setting keeps the same as before but the festival got highly more comfortable for the spectators. Every year the stand and the rooftop are installed especially for the festival in summer, the rest of the year it's stored in its single components.

The unique location gets an innovative structural addition over the time of

the festivals, fitting perfectly to the surrounding historical space.

With the aid of a sophisticated mechanical system and control the slats can be opened with an elegant movement continuously, partially or fully depending on demand.

The unique place receives an peerless structural supplement for the use during the Festival season - a structure for which there is no precedent and that is contemporary and innovative in every way.

Numerous results and competencies from different fields of materials science and research projects next to innovative design has been incorporated into this project.