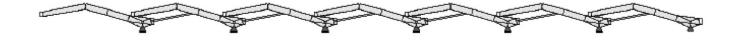

The roof consists of 7 slats made of lightweight glass fibre reinforced plastic attached on a construction of steel and aluminium elements. The shape of the slats is optimized for collecting the rainwater and dewatering happens through the construction pillars.