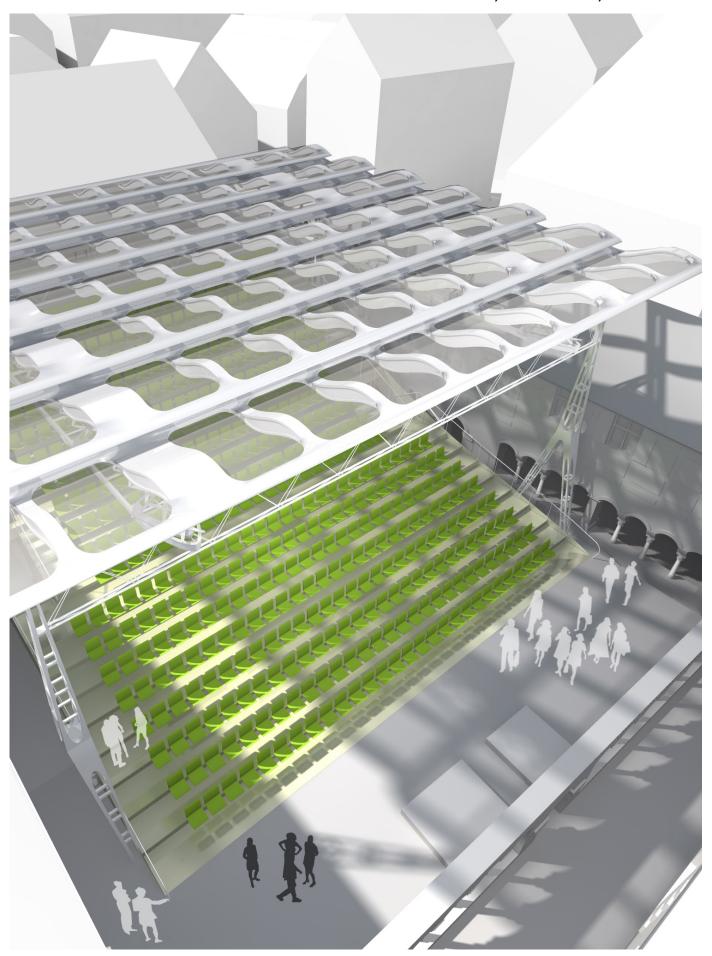

The roof consists of 7 slats made of lightweight glass fibre reinforced plastic attached on a construction of steel and aluminium elements. The shape of the slats is optimized for collecting the rainwater and dewatering happens through the construction pillars.

The unique location gets an innovative structural addition over the time of

the festivals, fitting perfectly to the surrounding historical space.

With the aid of a sophisticated mechanical system and control the slats can be opened with an elegant movement continuously, partially or fully depending on demand.