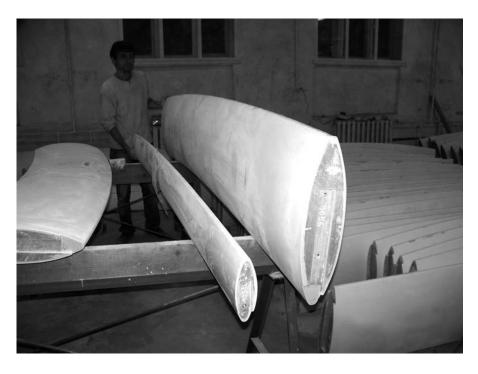

The roof consists of 7 slats made of lightweight glass fibre reinforced plastic attached on a construction of steel and aluminium elements. The shape of the slats is optimized for collecting the rainwater and dewatering happens through the construction pillars.