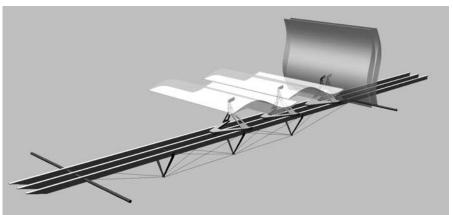

Before the planning and realization of the variable rooftop the well-known Kreuzgangspiele in Feuchtwangen took place under open sky every year. The new unique roof has been engineered for the specific functional and locational requirements and saves the spectators from rain and sun or can be folded up on nice weather conditions. The experience of the medieval setting keeps the same as before but the festival got highly more comfortable for the spectators. Every year the stand and the rooftop are installed especially for the festival in summer, the rest of the year it's stored in its single components.

The roof consists of 7 slats made of lightweight glass fibre reinforced plastic attached on a construction of steel and aluminium elements. The shape of the slats is optimized for collecting the rainwater and dewatering happens through the construction pillars.

The unique location gets an innovative structural addition over the time of

the festivals, fitting perfectly to the surrounding historical space.

With the aid of a sophisticated mechanical system and control the slats can be opened with an elegant movement continuously, partially or fully depending on demand.