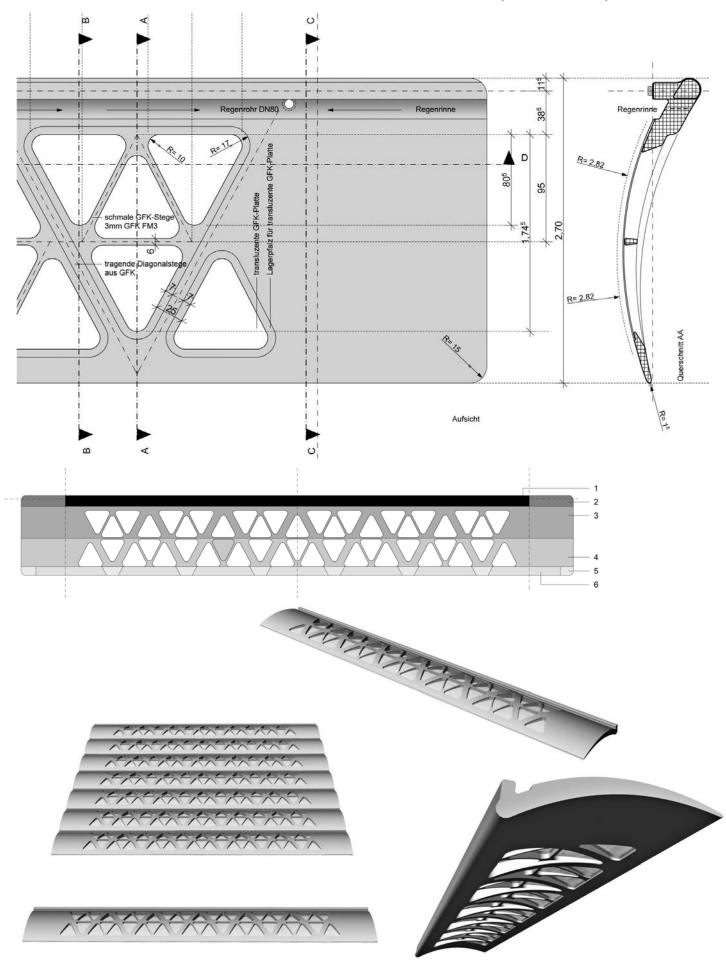

The roof consists of 7 slats made of lightweight glass fibre reinforced plastic attached on a construction of steel and aluminium elements. The shape of the slats is optimized for collecting the rainwater and dewatering happens through the construction pillars.