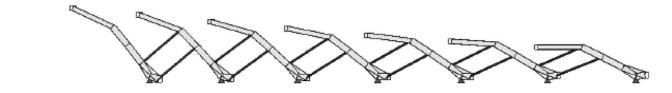

The roof consists of 7 slats made of lightweight glass fibre reinforced plastic attached on a construction of steel and aluminium elements. The shape of the slats is optimized for collecting the rainwater and dewatering happens through the construction pillars.

The unique location gets an innovative structural addition over the time of

the festivals, fitting perfectly to the surrounding historical space.

With the aid of a sophisticated mechanical system and control the slats can be opened with an elegant movement continuously, partially or fully depending on demand.