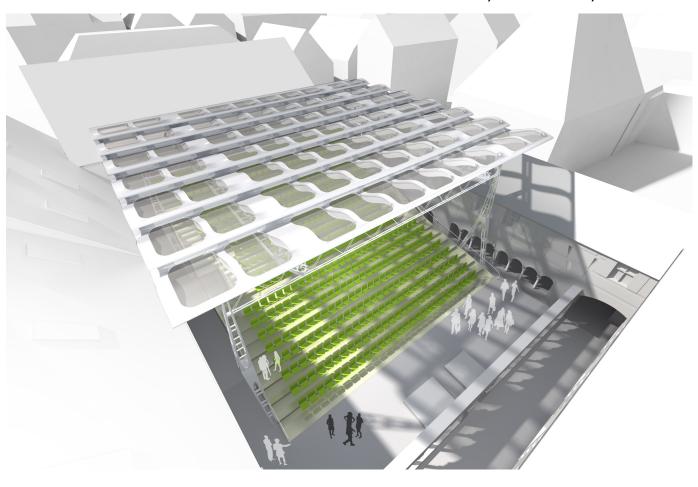

The roof consists of 7 slats made of lightweight glass fibre reinforced plastic attached on a construction of steel and aluminium elements. The shape of the slats is optimized for collecting the rainwater and dewatering happens through the construction pillars.

The unique location gets an innovative structural addition over the time of

the festivals, fitting perfectly to the surrounding historical space.

With the aid of a sophisticated mechanical system and control the slats can be opened with an elegant movement continuously, partially or fully depending on demand.