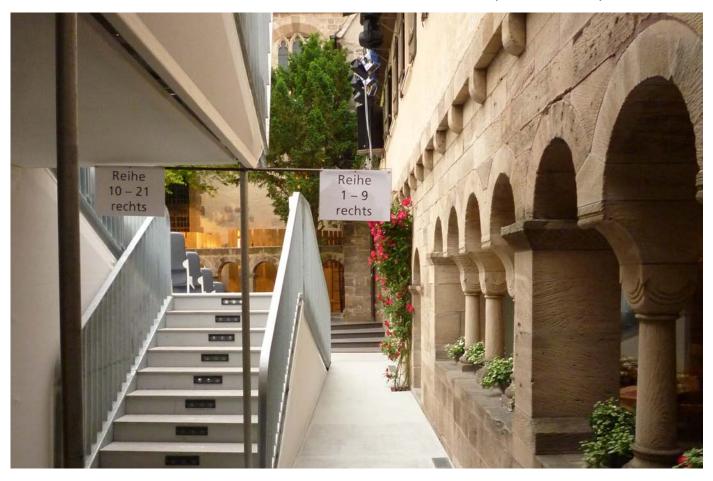

Before the planning and realization of the variable rooftop the well-known Kreuzgangspiele in Feuchtwangen took place under open sky every year. The new unique roof has been engineered for the specific functional and locational requirements and saves the spectators from rain and sun or can be folded up on nice weather conditions. The experience of the medieval setting keeps the same as before but the festival got highly more comfortable for the spectators. Every year the stand and the rooftop are installed especially for the festival in summer, the rest of the year it's stored in its single components.

The unique location gets an innovative structural addition over the time of

the festivals, fitting perfectly to the surrounding historical space.

With the aid of a sophisticated mechanical system and control the slats can be opened with an elegant movement continuously, partially or fully depending on demand.