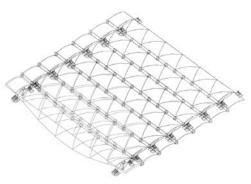

The roof consists of 7 slats made of lightweight glass fibre reinforced plastic attached on a construction of steel and aluminium elements. The shape of the slats is optimized for collecting the rainwater and dewatering happens through the construction pillars.

The unique location gets an innovative structural addition over the time of

the festivals, fitting perfectly to the surrounding historical space.

With the aid of a sophisticated mechanical system and control the slats can be opened with an elegant movement continuously, partially or fully depending on demand.