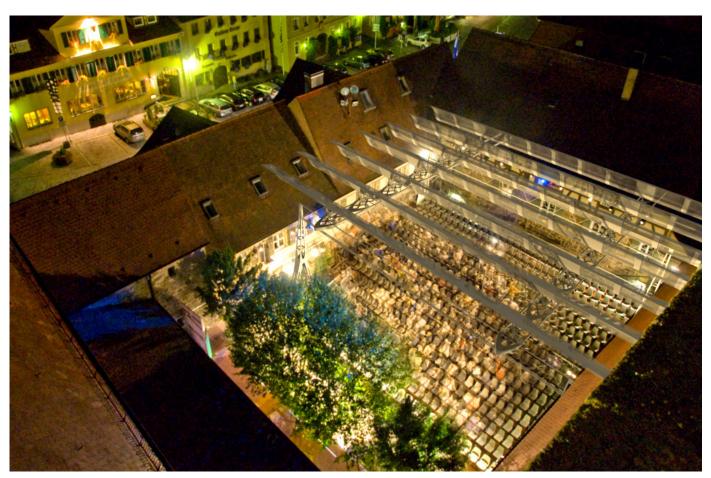

The unique location gets an innovative structural addition over the time of

the festivals, fitting perfectly to the surrounding historical space.

With the aid of a sophisticated mechanical system and control the slats can be opened with an elegant movement continuously, partially or fully depending on demand.

The unique place receives an peerless structural supplement for the use during the Festival season - a structure for which there is no precedent and that is contemporary and innovative in every way.

Numerous results and competencies from different fields of materials science and research projects next to innovative design has been incorporated into this project.