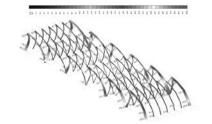

The roof consists of 7 slats made of lightweight glass fibre reinforced plastic attached on a construction of steel and aluminium elements. The shape of the slats is optimized for collecting the rainwater and dewatering happens through the construction pillars.

The unique location gets an innovative structural addition over the time of

the festivals, fitting perfectly to the surrounding historical space.

With the aid of a sophisticated mechanical system and control the slats can be opened with an elegant movement continuously, partially or fully depending on demand.