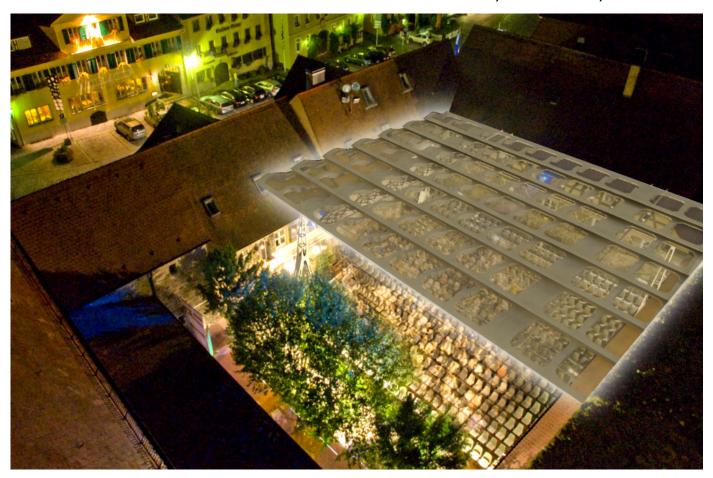

The unique location gets an innovative structural addition over the time of

the festivals, fitting perfectly to the surrounding historical space.

With the aid of a sophisticated mechanical system and control the slats can be opened with an elegant movement continuously, partially or fully depending on demand.

The unique place receives an peerless structural supplement for the use during the Festival season - a structure for which there is no precedent and that is contemporary and innovative in every way.

Numerous results and competencies from different fields of materials science and research projects next to innovative design has been incorporated into this project.