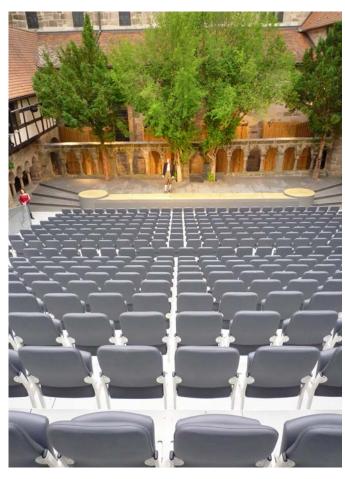

Before the planning and realization of the variable rooftop the well-known Kreuzgangspiele in Feuchtwangen took place under open sky every year. The new unique roof has been engineered for the specific functional and locational requirements and saves the spectators from rain and sun or can be folded up on nice weather conditions. The experience of the medieval setting keeps the same as before but the festival got highly more comfortable for the spectators. Every year the stand and the rooftop are installed especially for the festival in summer, the rest of the year it's stored in its single components.

The unique location gets an innovative structural addition over the time of

the festivals, fitting perfectly to the surrounding historical space.

With the aid of a sophisticated mechanical system and control the slats can be opened with an elegant movement continuously, partially or fully depending on demand.

The unique place receives an peerless structural supplement for the use during the Festival season - a structure for which there is no precedent and that is contemporary and innovative in every way.

Numerous results and competencies from different fields of materials science and research projects next to innovative design has been incorporated into this project.