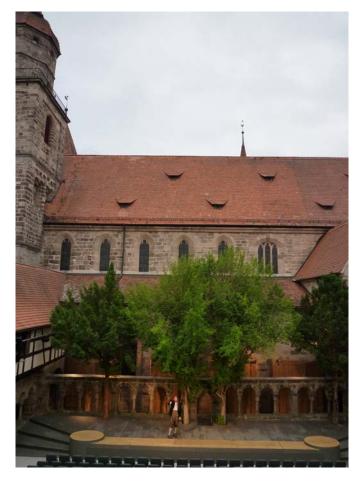

Before the planning and realization of the variable rooftop the well-known Kreuzgangspiele in Feuchtwangen took place under open sky every year. The new unique roof has been engineered for the specific functional and locational requirements and saves the spectators from rain and sun or can be folded up on nice weather conditions. The experience of the medieval setting keeps the same as before but the festival got highly more comfortable for the spectators. Every year the stand and the rooftop are installed especially for the festival in summer, the rest of the year it's stored in its single components.

The unique location gets an innovative structural addition over the time of

the festivals, fitting perfectly to the surrounding historical space.

With the aid of a sophisticated mechanical system and control the slats can be opened with an elegant movement continuously, partially or fully depending on demand.

The unique place receives an peerless structural supplement for the use during the Festival season - a structure for which there is no precedent and that is contemporary and innovative in every way.

Numerous results and competencies from different fields of materials science and research projects next to innovative design has been incorporated into this project.