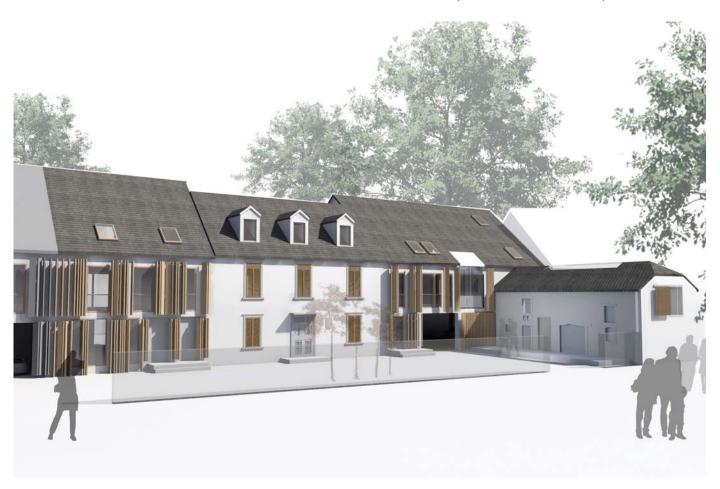

## RESIDENZ \_ EAU - RENOVATION COURTYARD BUILDING + NEW BUILDING BETTEMBOURG, LUXEMBOURG, 2008-2012

The residence EAU is located at the north-western edge of the town of Dudelange, a prosperous town in the south of Luxembourg in the canton of Esch. The view here in a green, rural idyll. The Alzette - EAU - flows past behind the property, fields and meadows dominate the landscape. The courtyard-building fits seamlessly into this environment. Opposite is the nature reserve 'On Streissel'.

The square in front of the homestead was once the site of an old church. Either before or after the new residence may be built in the future, thus remains the most beautiful views in the area received. The residence is located on the Rue de l'Eau, linking the rural environment is reflected in the architecture of the residence. The building has the external typical character of a traditional homestead. The south facade to the court is fitted with movable floor-high folding slideelements made from wood. Remain three listed facades are preserved and rehabilitated.

The overall volume of the stock and the courtyard character are going to be preserved. In the garden the apartments will be complemented by large transparent boxes.

Despite historical reference, the residence is a modern, sustainable low energy house by label B, which is reflected not only design aspects in the choice of materials and details.

The residence consists of nine homes, one duplex and two houses. Each apartment is divided into the old buildings and has an individual plan. All ground floor apartments are deveoloped through a private entrance and a private garden with patio and garden shed. The farm is used by all residents collectively.