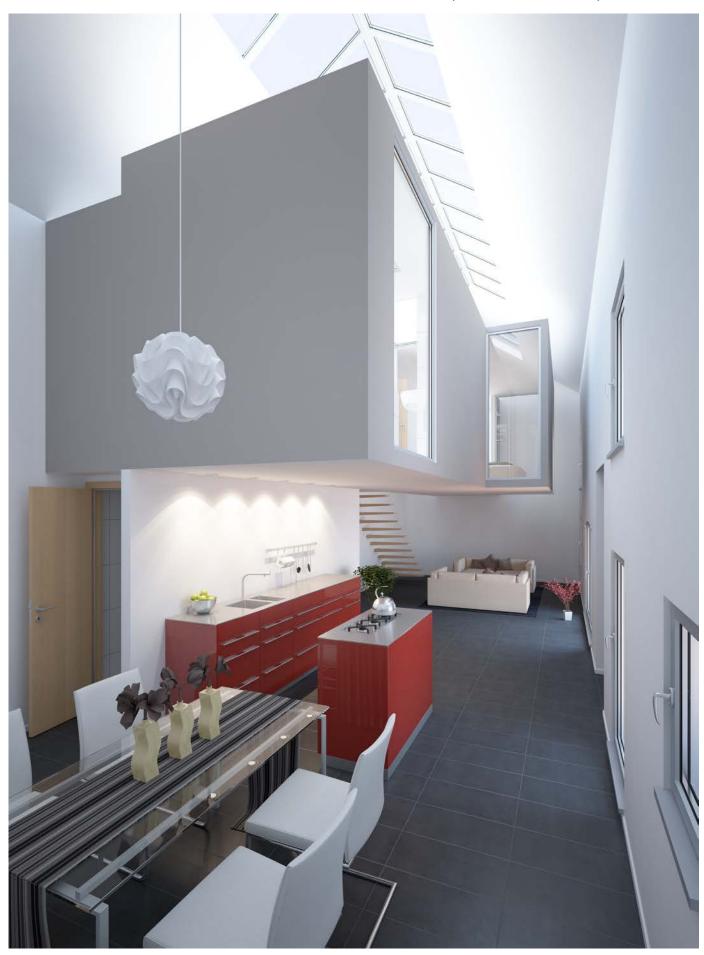

The overall volume of the stock and the courtyard character are going to be preserved. In the garden the apartments will be complemented by large transparent boxes.

Despite historical reference, the residence is a modern, sustainable low energy house by label B, which is reflected not only design aspects in the choice of materials and details.

The residence consists of nine homes, one duplex and two houses. Each apartment is divided into the old buildings and has an individual plan. All ground floor apartments are deveoloped through a private entrance and a private garden with patio and garden shed. The farm is used by all residents collectively.