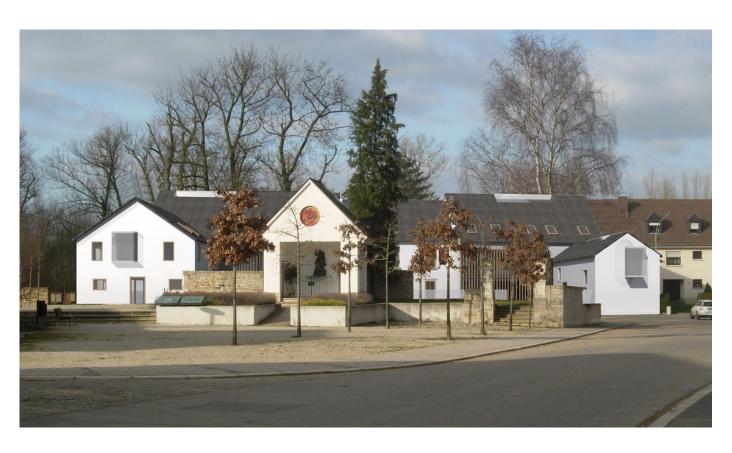

## RESIDENZ \_ EAU - RENOVATION COURTYARD BUILDING + NEW BUILDING BETTEMBOURG, LUXEMBOURG, 2008-2012

The residence EAU is located at the north-western edge of the town of Dudelange, a prosperous town in the south of Luxembourg in the canton of Esch. The view here in a green, rural idyll. The Alzette - EAU - flows past behind the property, fields and meadows dominate the landscape. The courtyard-building fits seamlessly into this environment. Opposite is the nature reserve 'On Streissel'.

The square in front of the homestead was once the site of an old church. Either before or after the new residence may be built in the future, thus remains the most beautiful views in the area received. The residence is located on the Rue de l'Eau, linking the rural environment is reflected in the architecture of the residence. The building has the external typical character of a traditional homestead. The south facade to the court is fitted with movable floor-high folding slideelements made from wood. Remain three listed facades are preserved and rehabilitated.