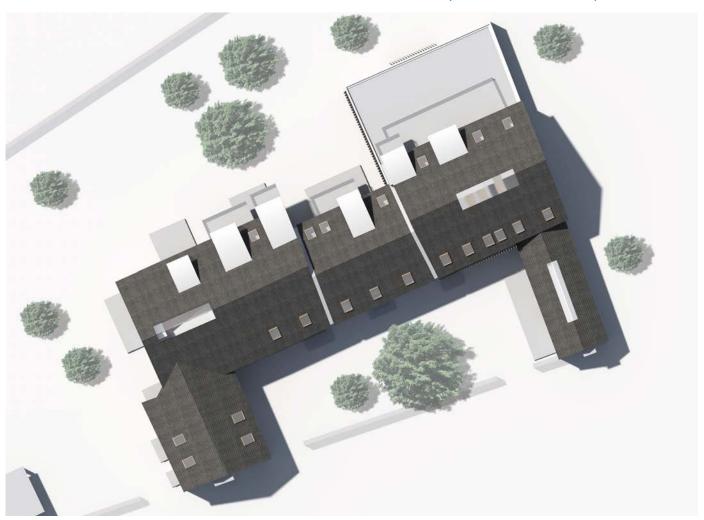

The overall volume of the stock and the courtyard character are going to be preserved. In the garden the apartments will be complemented by large transparent boxes.

Despite historical reference, the residence is a modern, sustainable low energy house by label B, which is reflected not only design aspects in the choice of materials and details.

The residence consists of nine homes, one duplex and two houses. Each apartment is divided into the old buildings and has an individual plan. All ground floor apartments are deveoloped through a private entrance and a private garden with patio and garden shed. The farm is used by all residents collectively.